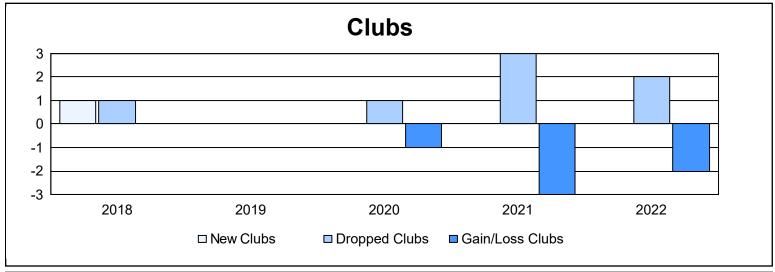

District 8 I

As of June 2022 Cumulative

| Year      | New<br>Clubs | Dropped<br>Clubs | Gain/<br>Loss<br>Clubs | New<br>Members | Charter<br>Members | Reinstate<br>Members | Transfer<br>Members | Total<br>Member<br>Added | Total<br>Members<br>Dropped | Gain/<br>Loss<br>Members |
|-----------|--------------|------------------|------------------------|----------------|--------------------|----------------------|---------------------|--------------------------|-----------------------------|--------------------------|
| 2017-2018 | 1            | 1                | 0                      | 40             | 60                 | 1                    | 4                   | 105                      | 78                          | 27                       |
| 2018-2019 | 0            | 0                | 0                      | 47             | 21                 | 0                    | 0                   | 68                       | 118                         | -50                      |
| 2019-2020 | 0            | 1                | -1                     | 28             | 4                  | 10                   | 3                   | 45                       | 90                          | -45                      |
| 2020-2021 | 0            | 3                | -3                     | 22             | 0                  | 0                    | 0                   | 22                       | 132                         | -110                     |
| 2021-2022 | 0            | 2                | -2                     | 25             | 2                  | 10                   | 0                   | 37                       | 56                          | -19                      |
| Average   | 0            | 1                | -1                     | 32             | 17                 | 4                    | 1                   | 55                       | 95                          | -39                      |